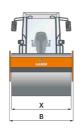

|  | Machine dimensions        |    |      |
|--|---------------------------|----|------|
|  | Total length (L)          | mm | 5850 |
|  | Width (B)                 | mm | 2284 |
|  | Total height (H)          | mm | 2960 |
|  | Drum width (X)            | mm | 2140 |
|  | Height loading, min. (Hl) | mm | 2308 |