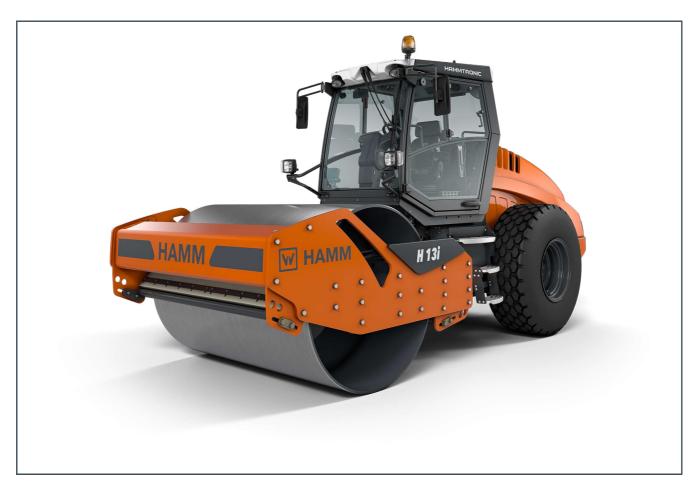

## H 13i

# Compactor with smooth drum Compactors Series H / Series H234

### **HIGHLIGHTS H**

- 3-point swivel joint for optimum driving comfort
- Optimum ease of maintenance, long service intervals
- Ergonomic driver seat for perfect allround visibility
- Excellent hill climbing ability via selflocking differential
- > Hydrostatic steering
- > Clear information display