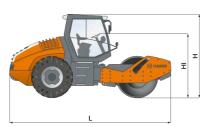

|  | Machine dimensions        |    |      |
|--|---------------------------|----|------|
|  | Total length (L)          | mm | 5850 |
|  | Width (B)                 | mm | 2284 |
|  | Total height (H)          | mm | 2960 |
|  | Drum width (X)            | mm | 2140 |
|  | Height loading, min. (Hl) | mm | 2308 |